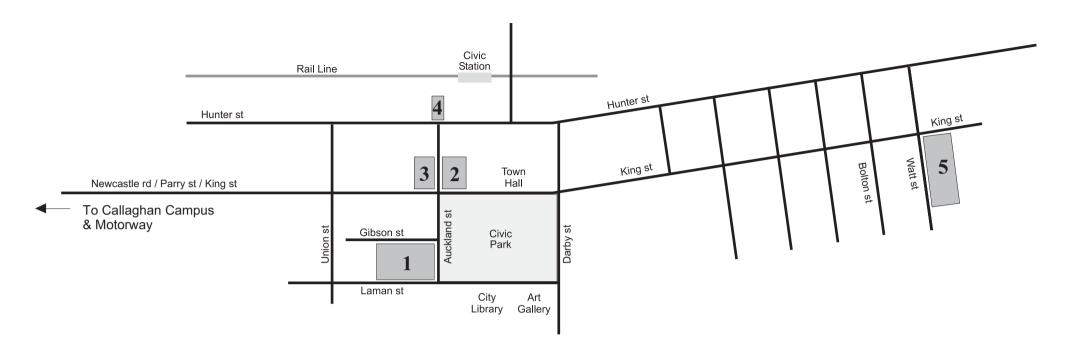

## **CITY PRECINCT**

- 1 Conservatorium of Music
- 2 University House
- 3 Northumberland House
- 4 468 Hunter st
- 5 David Maddison Building