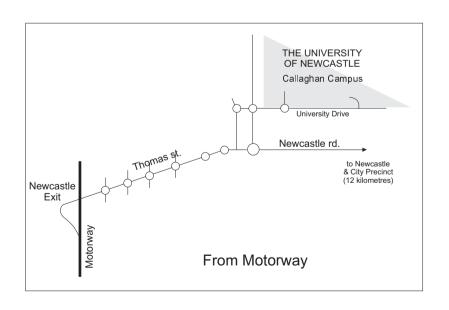

## Travelling from Sydney

- Take Wallsend /Newcastle exit from Motorway
- Follow "Newcastle" signs straight along this road (Newcastle Link Road)
- Continue along Newcastle rd. through Bluegum rd. traffic lights
- For Callaghan Campus, turn left at Highway 123 roundabout and proceed up Highway 123 Follow "University" signs
- For City Precinct continue east along Newcastle rd. approx. 12 k's